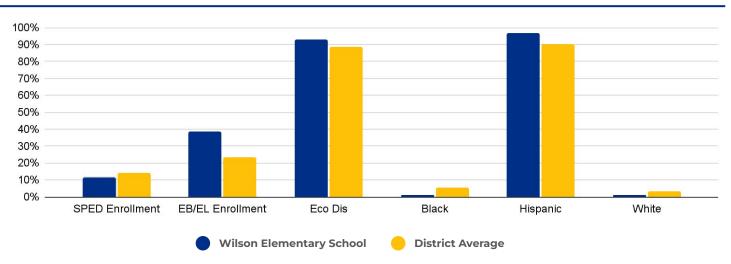

# Wilson Elementary School

## **SCHOOL OVERVIEW**

Location: 1421 Clower
San Antonio, TX 78201

**Grades:** PK-5

Enrollment: 381

Poverty Index: 36%

**Trustee/SMD:** Martinez - District 6

**HS Feeder Pattern:** Edison

#### **Recommendation:**

 No rightsizing-related actions make a significant impact on this school.



### PRIMARY CRITERIA #1: 2022-23 ENROLLMENT

2023 Enrollment

**381** 

**Campus Type** 

ES

**Enrollment Threshold** 

350



2018 2019 2020 2021 2022 2023

Total Enrollment: 460 443 429 398 405 381

#### PRIMARY CRITERIA #2: FACILITY COST PER PUPIL



## PRIMARY CRITERIA #3: 2022-23 FACILITY USE



## Wilson Elementary School

### **DEMOGRAPHICS**



### **2022 ACADEMIC PERFORMANCE**



## 2022-23 CHOICE IN / CHOICE OUT



### **BRIEF CRITERIA ANALYSIS**

While Wilson meets some of the primary rightsizing criteria, the facility is only marginally underused. Based on its location, Wilson has no natural partners other than Neal for sending or receiving. Combining Wilson and Neal together would exceed the capacity of either facility.