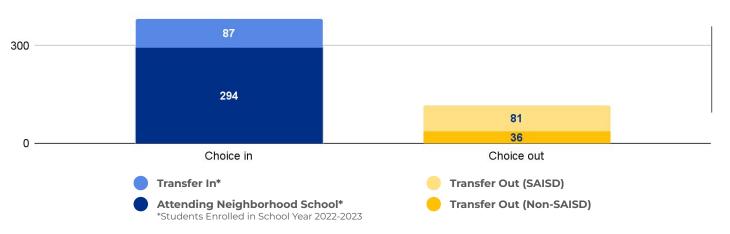

# Wilson Elementary School

## **SCHOOL OVERVIEW**

Location: 1421 Clower
San Antonio, TX 78201

**Grades:** PK-5

Enrollment: 381

Poverty Index: 36%

**Trustee/SMD:** Martinez - District 6

**HS Feeder Pattern:** Edison

#### **Recommendation:**

 No rightsizing-related actions make a significant impact on this school.



### PRIMARY CRITERIA #1: 2022-23 ENROLLMENT

2023 Enrollment

**381** 

**Campus Type** 

ES

**Enrollment Threshold** 

350



2018 2019 2020 2021 2022 2023

Total Enrollment: 460 443 429 398 405 381

#### PRIMARY CRITERIA #2: FACILITY COST PER PUPIL



## PRIMARY CRITERIA #3: 2022-23 FACILITY USE



## Wilson Elementary School

### **DEMOGRAPHICS**



### **2022 ACADEMIC PERFORMANCE**



## 2022-23 CHOICE IN / CHOICE OUT



### **BRIEF CRITERIA ANALYSIS**

While Wilson meets some of the primary rightsizing criteria, the facility is only marginally underused. Based on its location, Wilson has no natural partners other than Neal for sending or receiving. Combining Wilson and Neal together would exceed the capacity of either facility.