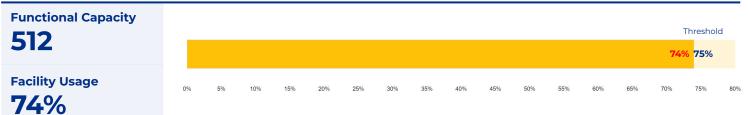

# Wilson Elementary School

## **SCHOOL OVERVIEW**

Location: 1421 Clower
San Antonio, TX 78201

**Grades:** PK-5

Enrollment: 381

Poverty Index: 36%

**Trustee/SMD:** Martinez - District 6

**HS Feeder Pattern:** Edison

#### **Recommendation:**

 No rightsizing-related actions make a significant impact on this school.



### PRIMARY CRITERIA #1: 2022-23 ENROLLMENT

2023 Enrollment

**381** 

**Campus Type** 

ES

**Enrollment Threshold** 

350



2018 2019 2020 2021 2022 2023

Total Enrollment: 460 443 429 398 405 381

#### PRIMARY CRITERIA #2: FACILITY COST PER PUPIL



## PRIMARY CRITERIA #3: 2022-23 FACILITY USE



## Wilson Elementary School

### **DEMOGRAPHICS**



### **2022 ACADEMIC PERFORMANCE**



## 2022-23 CHOICE IN / CHOICE OUT



### **BRIEF CRITERIA ANALYSIS**

While Wilson meets some of the primary rightsizing criteria, the facility is only marginally underused. Based on its location, Wilson has no natural partners other than Neal for sending or receiving. Combining Wilson and Neal together would exceed the capacity of either facility.