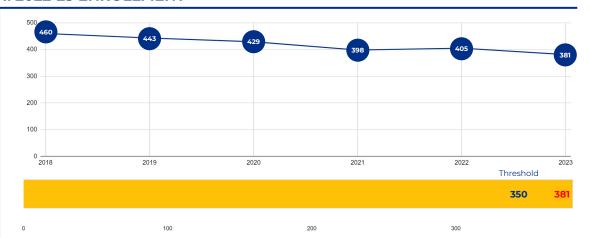

### PRIMARY CRITERIA #1: 2022-23 ENROLLMENT

2023 Enrollment

**381** 

**Campus Type** 

ES

**Enrollment Threshold** 

350

2018 2019 2020 2021 2022 2023

Total Enrollment: 460 443 429 398 405 381