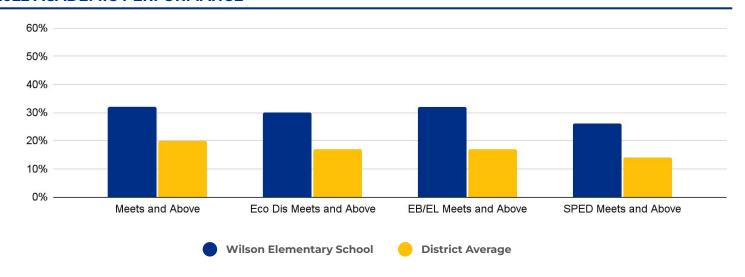

# Wilson Elementary School

## **SCHOOL OVERVIEW**

Location: 1421 Clower
San Antonio, TX 78201

**Grades:** PK-5

Enrollment: 381

Poverty Index: 36%

**Trustee/SMD:** Martinez - District 6

**HS Feeder Pattern:** Edison

#### **Recommendation:**

 No rightsizing-related actions make a significant impact on this school.



### PRIMARY CRITERIA #1: 2022-23 ENROLLMENT

2023 Enrollment

**381** 

**Campus Type** 

ES

**Enrollment Threshold** 

350



2018 2019 2020 2021 2022 2023

Total Enrollment: 460 443 429 398 405 381

#### PRIMARY CRITERIA #2: FACILITY COST PER PUPIL



## PRIMARY CRITERIA #3: 2022-23 FACILITY USE



## Wilson Elementary School

### **DEMOGRAPHICS**



### **2022 ACADEMIC PERFORMANCE**



## 2022-23 CHOICE IN / CHOICE OUT



### **BRIEF CRITERIA ANALYSIS**

While Wilson meets some of the primary rightsizing criteria, the facility is only marginally underused. Based on its location, Wilson has no natural partners other than Neal for sending or receiving. Combining Wilson and Neal together would exceed the capacity of either facility.