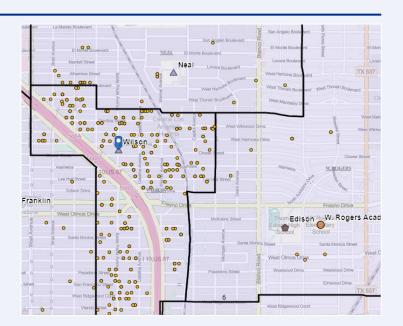

### **BRIEF CRITERIA ANALYSIS**

While Wilson meets some of the primary rightsizing criteria, the facility is only marginally underused. Based on its location, Wilson has no natural partners other than Neal for sending or receiving. Combining Wilson and Neal together would exceed the capacity of either facility.